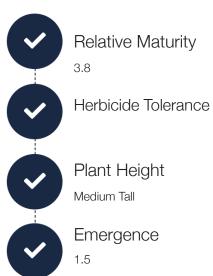

## 3.8 Relative Maturity

Herbicide Tolerance(s): Glyphosate, 2,4-D Choline, Glufosinate

Consistent Performer

Fast Emergence

**NEW Genetics** 

**Notes:** NEW genetics that provide a YIELD UPGRADE for the late group 3's. A MUST PLANT for 2021! Consistent performer across multiple yield environments and soil types. Fast emergence plus good stress tolerance, strong overall disease package.