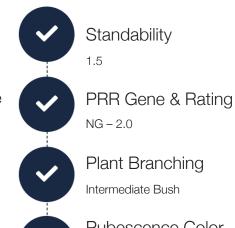

→ Disease Resistance

PRR Field Resistance: NG PRR Field Tolerance: 2.0

Sudden Death Syndrome: 2.5

Frog Eye: 1.0 White Mold: N/A

**Brown Stem Rot:** Susceptible

Greenstem Risk: 1.5

| N | ונ | ES |  |
|---|----|----|--|
|   |    |    |  |