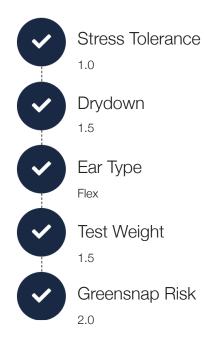

## 112 Days Relative Maturity

CONSISTENT PERFORMER YEAR IN YEAR OUT. Strong yield punch in favorable growing conditions but stable under stress and wetter prone soils. Tall plant height with excellent standability. Heavy test weight with good tolerance to ear rots. Awesome workhorse type hybrid that yields like a racehorse!

**Management/Positioning:** Widely adapted for all soils and yield environments. Excellent drydown in full season genetics. Outstanding ability to handle all types of growing environments and soils. Dependable hybrid that you can count on to perform every year.