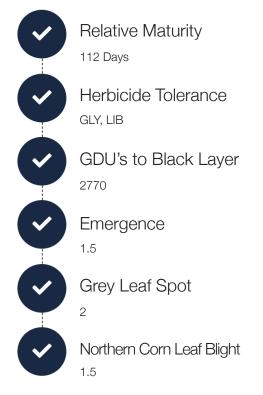

## 112 Days Relative Maturity

CONSISTENT PERFORMER YEAR IN YEAR OUT. Strong yield punch in favorable growing conditions but stable under stress and wetter prone soils. Tall plant height with excellent standability. Heavy test weight with good tolerance to ear rots. Awesome workhorse type hybrid that yields like a racehorse!