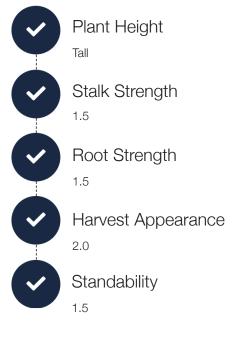

## 112 Days Relative Maturity

CONSISTENT PERFORMER YEAR IN YEAR OUT. Strong yield punch in favorable growing conditions but stable under stress and wetter prone soils. Tall plant height with excellent standability. Heavy test weight with good tolerance to ear rots. Awesome workhorse type hybrid that yields like a racehorse!