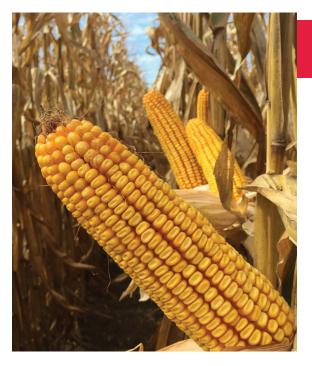

## **9121SSX RIB**

## 111 Days Relative Maturity

ELITE TOP END YIELD LEADER plus strong defensive agronomic strengths. Semi-flex ear type with heavy test weight and deep kernels that add yield. Very good stalk strength and season long standability. TREMENDOUS YIELDER that really punches out the bushels.