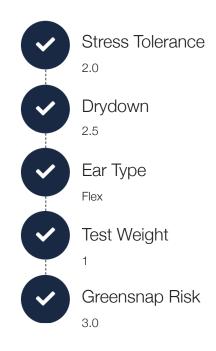

## 111 Days Relative Maturity

ELITE TOP END YIELD LEADER plus strong defensive agronomic strengths. Semi-flex ear type with heavy test weight and deep kernels that add yield. Very good stalk strength and season long standability. TREMENDOUS YIELDER that really punches out the bushels.

**Management/Positioning:** Works on all soil types. Excellent fit for high yield environments and productive soils. Shows a strong response to foliar fungicides. Medium to High recommended plant populations, will respond to higher pops. Good drought stress tolerance.