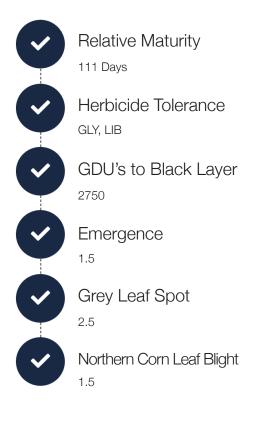

## 111 Days Relative Maturity

ELITE TOP END YIELD LEADER plus strong defensive agronomic strengths. Semi-flex ear type with heavy test weight and deep kernels that add yield. Very good stalk strength and season long standability. TREMENDOUS YIELDER that really punches out the bushels.