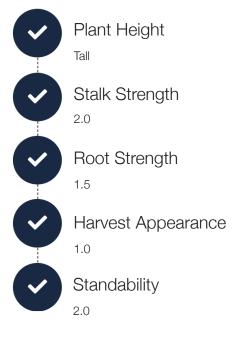

## 111 Days Relative Maturity

ELITE TOP END YIELD LEADER plus strong defensive agronomic strengths. Semi-flex ear type with heavy test weight and deep kernels that add yield. Very good stalk strength and season long standability. TREMENDOUS YIELDER that really punches out the bushels.