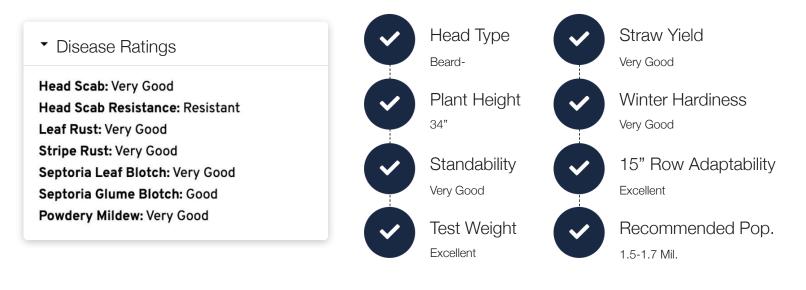

## Medium Maturity -Bearded Head Type

Elite Yielder with Incredible Versatility Wide Adaptability for All Soils Heavy Test Weight Head Scab Resistant

**Notes and Management:** THE COMPLETE PACKAGE with RACEHORSE type yield and WORKHORSE type toughness and stability. Heavy test weight and medium tall plant height with lots of extra tillering that adds yield. Incredible all around defensive package with strong disease ratings plus head scab resistance. Good for straw production. The GO ANYWHERE type wheat variety that is versatile and will ring the bell for top end yield.