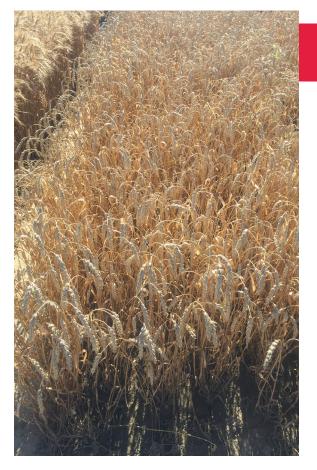

## Medium Maturity -Bearded Head Type

Elite Yielder with Incredible Versatility Wide Adaptability for All Soils Heavy Test Weight Head Scab Resistant

**Notes and Management:** THE COMPLETE PACKAGE with RACEHORSE type yield and WORKHORSE type toughness and stability. Heavy test weight and medium tall plant height with lots of extra tillering that adds yield. Incredible all around defensive package with strong disease ratings plus head scab resistance. Good for straw production. The GO ANYWHERE type wheat variety that is versatile and will ring the bell for top end yield.