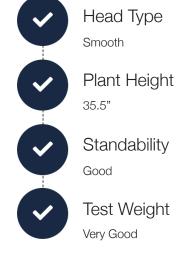

## Medium-Early Maturity - Smooth Head Type

Medium-Early Maturity - Smooth
Excellent for Straw Production
Heavy Test Weight
Head Scab Resistant

**Notes and Management:** NEW GENETICS with ELITE YIELD performance. Dominated pre-lim yield trials the last 2 seasons. 1-2 days earlier in maturity than Ebberts 903. Big plant type with lots of tillering that maximizes straw production. Great variety for 15" row widths. Works well for all soil types and yield environments, good choice for poorly drained fields.