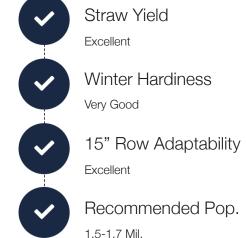

## Medium-Early Maturity - Smooth Head Type

Medium-Early Maturity - Smooth
Excellent for Straw Production
Heavy Test Weight
Head Scab Resistant

**Notes and Management:** NEW GENETICS with ELITE YIELD performance. Dominated pre-lim yield trials the last 2 seasons. 1-2 days earlier in maturity than Ebberts 903. Big plant type with lots of tillering that maximizes straw production. Great variety for 15" row widths. Works well for all soil types and yield environments, good choice for poorly drained fields.