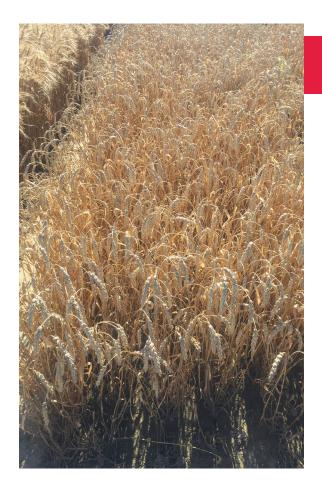

## Medium-Early Maturity - Smooth Head Type

Medium-Early Maturity - Smooth
Excellent for Straw Production
Heavy Test Weight
Head Scab Resistant

**Notes and Management:** NEW GENETICS with ELITE YIELD performance. Dominated pre-lim yield trials the last 2 seasons. 1-2 days earlier in maturity than Ebberts 903. Big plant type with lots of tillering that maximizes straw production. Great variety for 15" row widths. Works well for all soil types and yield environments, good choice for poorly drained fields.