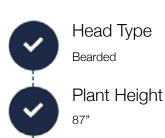

## Medium Maturity -Bearded Head Type

Elite Yielder with Incredible Versatility
Wide Adaptability for All Soils
Heavy Test Weight
Head Scab Resistant

**Notes and Management:** THE COMPLETE PACKAGE with racehorse type yield and WORKHORSE type toughness and stability. Heavy test weight and medium tall plant height with lots of extra tillering that adds yield. Incredible all around defensive package with strong disease ratings plus head scab resistance. Good for straw production. The GO ANYWHERE type wheat variety that is versatile and will ring the bell for top end yield.