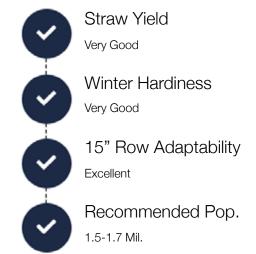

## Medium Maturity -Bearded Head Type

Elite Yielder with Incredible Versatility
Wide Adaptability for All Soils
Heavy Test Weight
Head Scab Resistant

**Notes and Management:** THE COMPLETE PACKAGE with racehorse type yield and WORKHORSE type toughness and stability. Heavy test weight and medium tall plant height with lots of extra tillering that adds yield. Incredible all around defensive package with strong disease ratings plus head scab resistance. Good for straw production. The GO ANYWHERE type wheat variety that is versatile and will ring the bell for top end yield.

Disease Ratings

Head Scab: Very Good

Head Scab Resistance: Resistant

Leaf Rust: Very Good Stripe Rust: Very Good

Septoria Leaf Blotch: Very Good Septoria Glume Blotch: Good Powdery Mildew: Very Good

| NOTES: |  |  |  |
|--------|--|--|--|
|        |  |  |  |
|        |  |  |  |
|        |  |  |  |
|        |  |  |  |
|        |  |  |  |
|        |  |  |  |
|        |  |  |  |