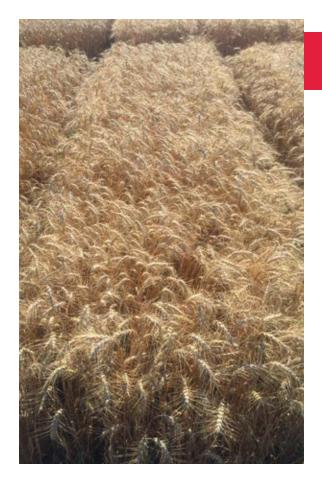

## Medium Maturity -Bearded Head Type

Elite Yielder with Incredible Versatility
Wide Adaptability for All Soils
Heavy Test Weight
Head Scab Resistant

**Notes and Management:** THE COMPLETE PACKAGE with racehorse type yield and WORKHORSE type toughness and stability. Heavy test weight and medium tall plant height with lots of extra tillering that adds yield. Incredible all around defensive package with strong disease ratings plus head scab resistance. Good for straw production. The GO ANYWHERE type wheat variety that is versatile and will ring the bell for top end yield.