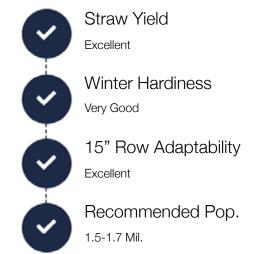

## Medium-Early Maturity - Smooth Head Type

New Genetics, Elite Yielder
Excellent for Straw Production
Heavy Test Weight
Head Scab Resistant

**Notes and Management:** NEW GENETICS with ELITE YIELD performance. Dominated pre-lim yield trials the last 2 seasons. 1-2 days earlier in maturity than Ebberts 903. Big plant type with lots of tillering that maximizes straw production. Great variety for 15" row widths. Works well for all soil types and yield environments, good choice for poorly drained fields.