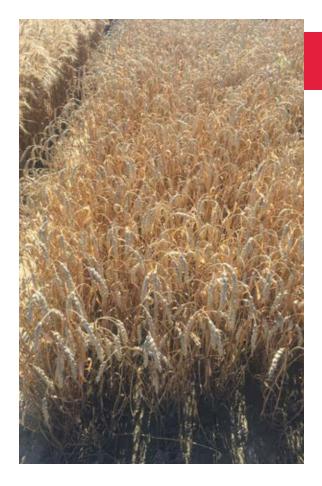

## Medium-Early Maturity - Smooth Head Type

New Genetics, Elite Yielder
Excellent for Straw Production
Heavy Test Weight
Head Scab Resistant

**Notes and Management:** NEW GENETICS with ELITE YIELD performance. Dominated pre-lim yield trials the last 2 seasons. 1-2 days earlier in maturity than Ebberts 903. Big plant type with lots of tillering that maximizes straw production. Great variety for 15" row widths. Works well for all soil types and yield environments, good choice for poorly drained fields.