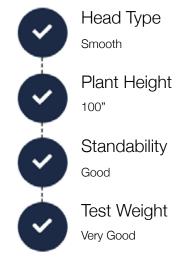

## Medium-Early Maturity - Smooth Head Type

New Genetics, Elite Yielder
Excellent for Straw Production
Heavy Test Weight
Head Scab Resistant

**Notes and Management:** NEW GENETICS with ELITE YIELD performance. Dominated pre-lim yield trials the last 2 seasons. 1-2 days earlier in maturity than Ebberts 903. Big plant type with lots of tillering that maximizes straw production. Great variety for 15" row widths. Works well for all soil types and yield environments, good choice for poorly drained fields.